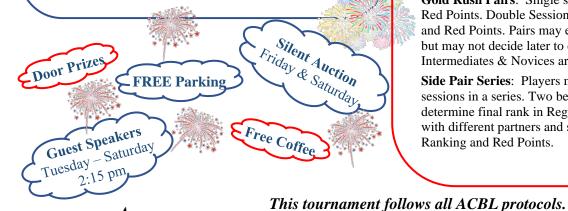

**Gold Rush Pairs**: Single session pairs will be eligible for Red Points. Double Session Pairs will be eligible for Gold and Red Points. Pairs may enter to play in a single session but may not decide later to enter the second session. Intermediates & Novices are welcomed here.

**Side Pair Series**: Players may enter one, two or all three sessions in a series. Two best scores will be used to determine final rank in Regional Event. A player may enter with different partners and still be eligible for Overall Ranking and Red Points.